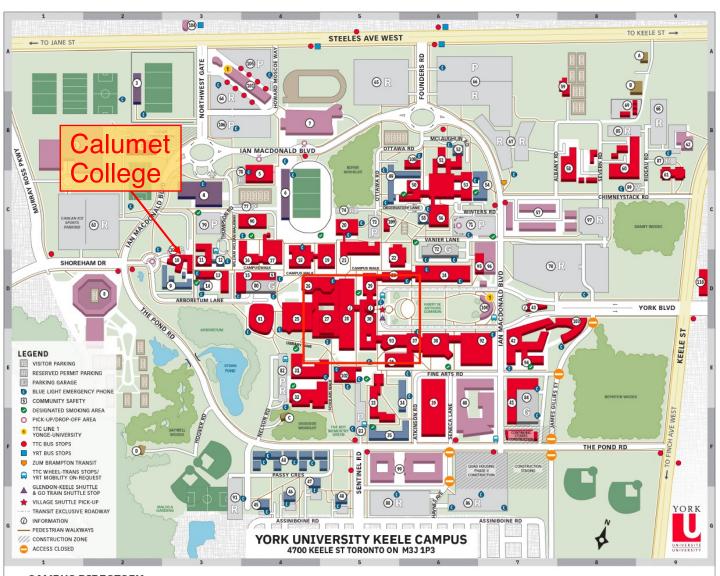

## CAMPUS DIRECTORY

| •   | ACADEMIC, ADMINISTRATIV<br>COMMERCIAL BUILDINGS       | VE & |    | 51<br>11 | McLaughlin College<br>Norman Bethune College                 | MC<br>BC | B6<br>D3 |
|-----|-------------------------------------------------------|------|----|----------|--------------------------------------------------------------|----------|----------|
| 59  | 190 Albany Road                                       | ALB  | A8 | 17       | Petrie Science & Engineering                                 | PSE      | D4       |
| 110 | 4747 & 4751 Keele Street                              |      | D9 | 60       | Physical Resources Building                                  | PRB      | B8       |
| 92  | Accolade East                                         | ACE  | E7 | 103      |                                                              | MB       | D8       |
| 93  | Accolade West                                         | ACW  | E5 |          | Graduate Study & Research Building                           | 3        |          |
| 33  | Atkinson                                              | ATK  | E5 | 28       | Ross Building                                                | R        | D5       |
| 17  | Allan I. Carswell Astronomical<br>Observatory, Petrie | PSE  | D4 | 25<br>27 | Scott Library<br>Scott Religious Centre, CSO                 | SCL      | D4<br>D5 |
| 29  | Behavioural Science                                   | BSB  | D5 | 102      |                                                              | SSC      | E5       |
| 41  | Bennett Centre for                                    | BCS  | E7 | 42       | Sevmour Schulich Building                                    | SSB      | E7       |
|     | Student Services, Admissions                          | 200  |    | 2        | Sherman Health Science                                       | SHR      | B2       |
| 81  | Bergeron Centre for<br>Engineering Excellence         | BRG  | D4 | 0.00     | Research Centre                                              |          |          |
| 24  | Bookstore, York Lanes                                 | YL   | D6 | 18       | Steacie Science & Engineering Libra<br>Stedman Lecture Halls | SLH      | D4<br>D5 |
| 69  | Bus Compound                                          | 1.5  | BS | 13       | Stong College                                                | SC       | DS<br>D3 |
| 10  | Calumet College                                       | CC   | D3 |          | Tait McKenzie Centre                                         | TM       | C3       |
| 27  | Central Square                                        | CSQ  | D5 | 56       | Vanier College                                               | VC       | C6       |
| 58  | Central Utilities Building                            | CUB  | B8 |          | Vari Hall                                                    | VH       | D5       |
| 38  | Centre for Film & Theatre                             | CFT  | E6 | 39       |                                                              | DB       | E6       |
| 16  | Chemistry                                             | CB   | D4 | 5        | West Office Building                                         | WOB      | C4       |
| 26  | Curtis Lecture Halls                                  | CLH  | D4 | 15       | William Small Centre                                         | WSC      | D4       |
| 94  | Executive Learning Centre                             | ELC  | E7 | 53       | Winters College                                              | WC       | C6       |
| 21  | Farguharson Life Sciences                             | FRQ  | D5 | 24       | York Lanes                                                   | YL       | D6       |
| 23  | First Student Centre                                  | STC  | D5 | 24       | Tork carles                                                  |          | 00       |
| 108 | Founders Annex North                                  | FAN  | B6 |          | RESIDENCES & APARTMENT                                       | TS .     |          |
| 109 | Founders Annex South                                  | FAS  | C5 | 48       | 320 Assiniboine Road                                         | AS2      | G5       |
| 50  | Founders College                                      | FC   | C6 | 47       | 340 Assiniboine Road                                         | AS4      | F4       |
| 31  | Health, Nursing &                                     | HNE  | E4 | 46       | 360 Assiniboine Road                                         | AS6      | G4       |
|     | Environmental Studies                                 |      |    | 45       | 380 Assiniboine Road                                         | AS8      | G4       |
| 32  | Ignat Kaneff Building,<br>Osgoode Hall Law School     | OSG  | E4 | 34       | Atkinson Residence<br>Calumet Residence                      | AR       | E6<br>D3 |
| 36  | Joan & Martin Goldfarb<br>Centre for Fine Arts        | CFA  | E5 | 49       | Founders Residence                                           | FR       | C5       |
| 95  | Kaneff Tower                                          | KT   | D7 | 12       |                                                              | BR       | D3       |
| 61  | Kinsmen                                               | K    | C9 | 44       | Passy Gardens, 2–18 Passy Cres.                              | PASSY    | F4       |
| 19  | Lassonde Building                                     | LAS  | D5 | 14       | Stong Residence                                              | SR       | D3       |
| 90  | Life Sciences Building                                | LSB  | C4 | 52       | Tatham Hall                                                  | TH       | B6       |
| 43  | Lorna R. Marsden Honour Court &                       | HC   | D7 | 35       | The Pond Road Residence                                      | PON      | F5       |
|     | Welcome Centre                                        |      |    | 55       | Vanier Residence                                             | VR       | C6       |
| 20  | Lumbers                                               | LUM  | C5 | 54       | Winters Residence                                            | WR       | C7       |